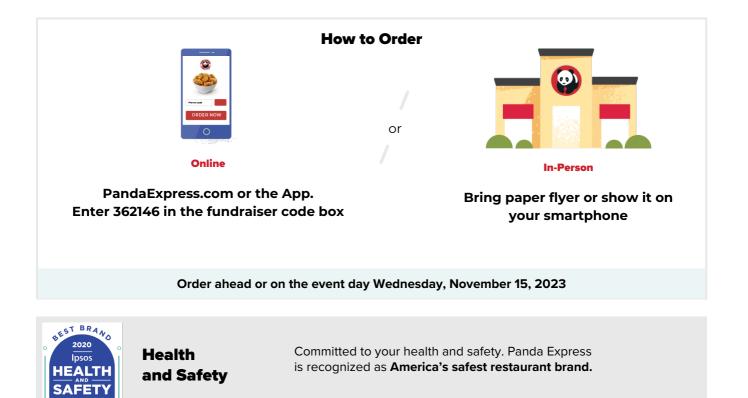

## Where

Panda Express located at: 20515 Devonshire St. Chatsworth CA 91311 (818) 718 - 0380

Participating fundraiser guests are required to present a valid fundraiser flyer (paper copy or digital image) with each order to receive credit towards the fundraiser. Flyers may not be distributed inside or within the vicinity of the restaurant including, without limitation to, the restaurant parking lot before or during the fundraiser. Panda Restaurant Group reserves the right cancel any and all fundraiser events, if the Panda Restaurant Group Fundraiser Guidelines are not followed. Panda Restaurant Group will donate 20% of all purchases made, pre-tax and before fees, at the designated date, time, and your Panda Express location when purchased with your unique code at check-out or when a copy of this flyer is presented. Purchase(s) of gift cards do not count towards the fundraiser, but purchases made with gift cards will count. No portion of purchase is tax deductible.